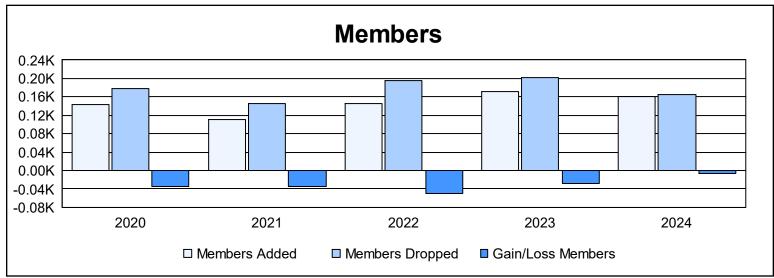

District 37 As of June 2024 Cumulative

| Year      | New<br>Clubs | Dropped<br>Clubs | Gain/<br>Loss<br>Clubs | New<br>Members | Charter<br>Members | Reinstate<br>Members | Transfer<br>Members | Total<br>Member<br>Added | Total<br>Members<br>Dropped | Gain/<br>Loss<br>Members |
|-----------|--------------|------------------|------------------------|----------------|--------------------|----------------------|---------------------|--------------------------|-----------------------------|--------------------------|
| 2019-2020 | 1            | 0                | 1                      | 110            | 20                 | 6                    | 7                   | 143                      | 177                         | -34                      |
| 2020-2021 | 0            | 1                | -1                     | 100            | 0                  | 6                    | 5                   | 111                      | 145                         | -34                      |
| 2021-2022 | 0            | 5                | -5                     | 130            | 1                  | 7                    | 8                   | 146                      | 196                         | -50                      |
| 2022-2023 | 0            | 1                | -1                     | 145            | 0                  | 24                   | 3                   | 172                      | 201                         | -29                      |
| 2023-2024 | 0            | 2                | -2                     | 151            | 0                  | 2                    | 7                   | 160                      | 166                         | -6                       |
| Average   | 0            | 2                | -2                     | 127            | 4                  | 9                    | 6                   | 146                      | 177                         | -31                      |