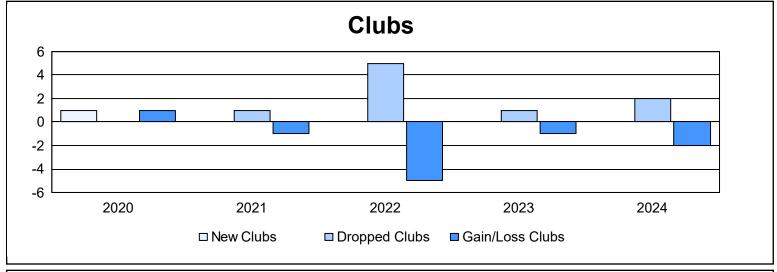

District 37 As of June 2024 Cumulative

| Year      | New<br>Clubs | Dropped<br>Clubs | Gain/<br>Loss<br>Clubs | New<br>Members | Charter<br>Members | Reinstate<br>Members | Transfer<br>Members | Total<br>Member<br>Added | Total<br>Members<br>Dropped | Gain/<br>Loss<br>Members |
|-----------|--------------|------------------|------------------------|----------------|--------------------|----------------------|---------------------|--------------------------|-----------------------------|--------------------------|
| 2019-2020 | 1            | 0                | 1                      | 110            | 20                 | 6                    | 7                   | 143                      | 177                         | -34                      |
| 2020-2021 | 0            | 1                | -1                     | 100            | 0                  | 6                    | 5                   | 111                      | 145                         | -34                      |
| 2021-2022 | 0            | 5                | -5                     | 130            | 1                  | 7                    | 8                   | 146                      | 196                         | -50                      |
| 2022-2023 | 0            | 1                | -1                     | 145            | 0                  | 24                   | 3                   | 172                      | 201                         | -29                      |
| 2023-2024 | 0            | 2                | -2                     | 151            | 0                  | 2                    | 7                   | 160                      | 166                         | -6                       |
| Average   | 0            | 2                | -2                     | 127            | 4                  | 9                    | 6                   | 146                      | 177                         | -31                      |